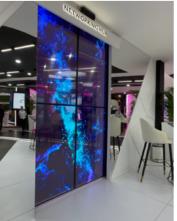

## TONOMOUS - GITEX 2023

We Keep Dubai Moving

Our **transparent LED** sliding door in Tonomous stand blends technology and creativity into eye-catching entrances.

This is an ideal solution to turn traditional entrances into doors of opportunities.