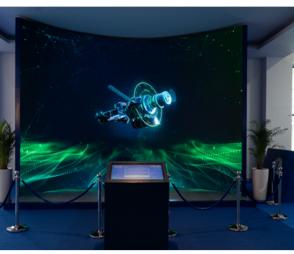

#### PURE HEALTH

Fractal provided a show stopping center piece for the PureHealth stand at Arab Health 2024. The stand featured a large 10m diameter circular LED screen, with a striking LED Globe suspended from the center and LED Tubes connecting the Globe to the ceiling.

The pulsating content flowing through the expertly design visual master piece breathed live into the stand as it represented the sophisticated, bold and high tech ecosystem that the brand envisions.

The central master piece was surrounded by **27m x 2.5m curved LED screens** all around, displaying captivating graphics and content, offering an immersive experience to visitors.

The stand was elegantly closed up from outside and covered with 400m² of P1.8 flexible and corner LED which displayed custom made content all around.