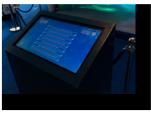

#### SAUDI PAYMENTS - SEAMLESS 2023

Fractal provided a combination of interactive and custom display solutions for Saudi Payments at the Seamless 2023 event.

A 5m x 3m Curved LED display, paired with a touch screen podium. Users can engage with the technology effortlessly through the intuitive touch screen interface.