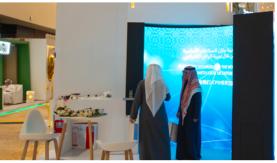

# ROYAL COMMISSION FOR JUBAIL AND YANBU

Fractal was commissioned to **design, build and implement the complete stand** for the Royal Commission for Jubail & Yanbu. The stand was expertly designed with a cozy mezzanine meeting lounge and a technology studded ground floor.

The stand featured curved LED screens embedded into structural pillars, numerous LED monitors and a bunch of interactive experiences as well.

The stand featured an interactive VR experience where visitors could immerse themselves into an engaging journey with VR headsets, controllers and a curved LED screen showing the live feed.

The  $12m\ x\ 3m\ multi-curve\ LED\ wall\$ integrated with motion sensors displayed relevant content in different sections of the screen when triggered. This LED wall was complimented with an LED floor extending through out the stand bringing harmony and coherence in the stand ambiance and design