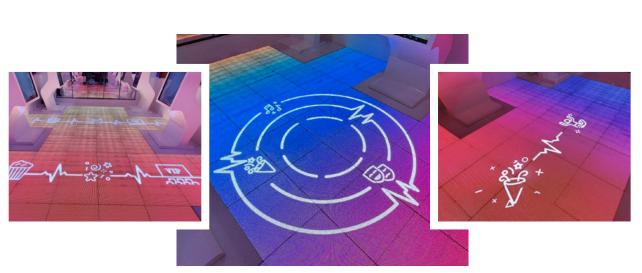

With a full 360-degree rotation capability and programmable motion for the individual totems and 12 screens, the technology offers endless possibilities for customization.

Our Interactive LED Floor kept the visitors engaged through different activations spread across Saudi Arabia as part of the Enjoy Saudi initiative. The user input is taken by carefully placed pressure tiles in the floor and the content changes with the user input.