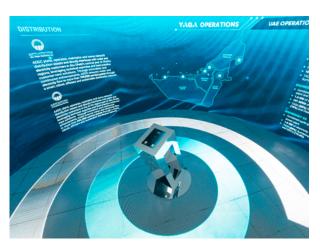

The overall stand aesthetics was elevated with a 120m² circular **LED Floor** running through the crowd of visitors and adding on to the ambience of the stand.

We developed an Al-powered interactive system, capable of maintaining real-time conversations.

Our team of experts developed an elegant **custom** display solution that reinforced the clients branding and messaging.