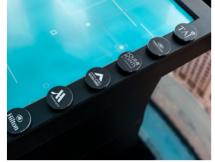

#### SAUDI PAYMENTS - SEAMLESS 2023

Fractal provided a combination of interactive and custom display solutions for Saudi Payments at the Seamless 2023 event.

A 5m x 3m Curved LED display, paired with a touch screen podium. Users can engage with the technology effortlessly through the intuitive touch screen interface.