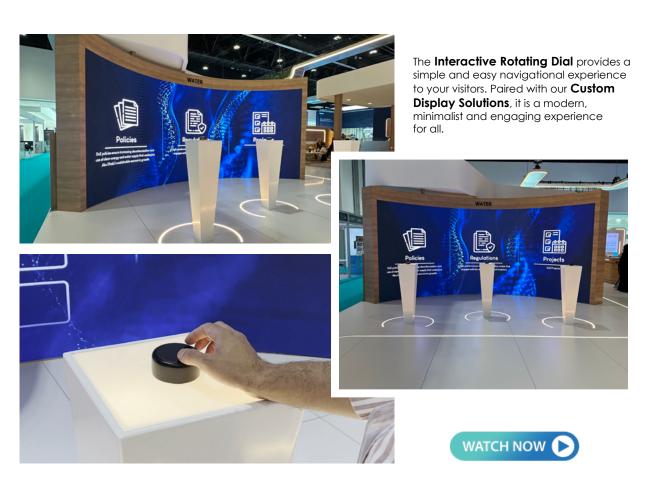

The Interactive Podium is provided with a circular dial to scroll and click, giving the overall experience a composed and elegant feel.

Our DNA XS is always a favorite with its individual totems, 12 rotating screens and **customizable motion**. We paired this eye-catching technology with LED screens on the sides for an innovative launch ceremony for IKTVA by Aramco.