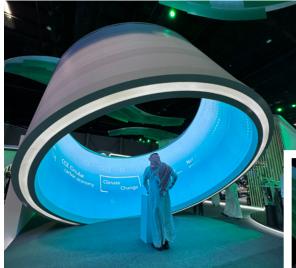

#### IKTVA - ARAMCO

The massive arm sculpture (4m high) at the IKTVA Gala Dinner was brought to life with 360° Projection Mapping.

> The structure acted as a canvas for our creative team and the projection showed a mesmerizing visual spectacle.

The eye-catching visuals projected onto the arm showcased a seamless fusion of creativity and technology.

With its massive 2.6m height and a circumference of 9.2m tilted at a 30° angle, the LED Ring Display stood tall at the center of IKTVA by Aramco as it welcomed visitors for a one of a kind 360 viewing experience.

The Interactive Podium is provided with a circular dial to scroll and click, giving the overall experience a composed and elegant feel.

Our DNA XS is always a favorite with its individual totems, 12 rotating screens and **customizable motion**. We paired this eye-catching technology with LED screens on the sides for an innovative launch ceremony for IKTVA by Aramco.