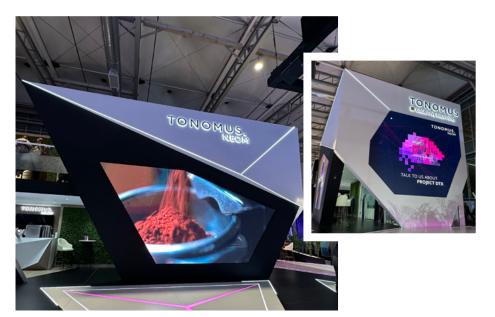

## TONOMOUS - GITEX 2023

We Keep Dubai Moving

Our **transparent LED** sliding door in Tonomous stand blends technology and creativity into eye-catching entrances.

This is an ideal solution to turn traditional entrances into doors of opportunities.