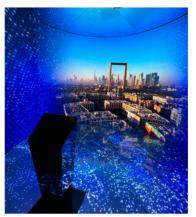

#### ARABIAN TRAVEL MARKET 2023

Fractal developed and installed an industry leading **Immersive Room**, enveloped by a wrap-around LED display on the outside.

The immersive room takes the user input with an interactive tablet while the **External Curved Display** shows promotional videos for the visitors.

As you interact with the podium, the wrap-around LED display immerses you in a world of dynamic visuals, creating an unforgettable sensory journey.

The wrap-around **5mx3m LED** showcases a symphony of visuals, bringing stories to life and creating an unforgettable atmosphere.