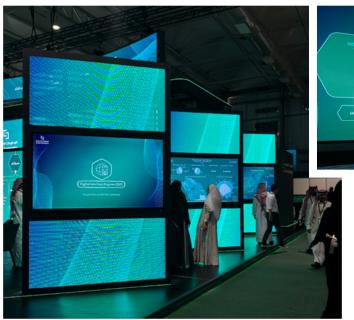

#### SAUDI PAYMENTS - SEAMLESS 2023

Fractal provided a combination of interactive and custom display solutions for Saudi Payments at the Seamless 2023 event.

A 5m x 3m Curved LED display, paired with a touch screen podium. Users can engage with the technology effortlessly through the intuitive touch screen interface.

Fractal installed an **LED walkway** which was 10m long and 2.5m tall. The LED displays lit up the walkway in a symphony of colors, patterns and information.

We are experts in creating one-off **custom display solutions** that perfectly match your vision and objectives

These not only strengthens your brand's message but also serves as an eye-catching centerpiece.

We engineered **interactive LED totems** where users can interact with touch screens integrated with our custom applications, all developed in-house by Fractal.