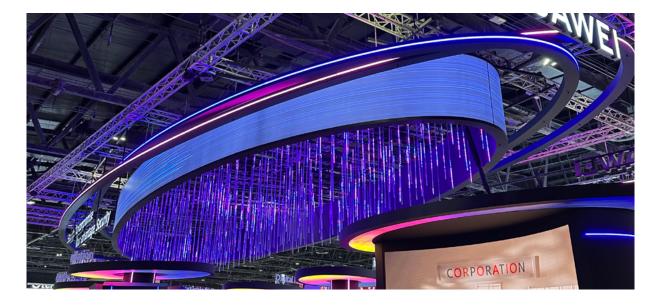

# GISEC 2023

We designed and installed a ceiling adorned with nearly 300 vibrant LED Tubes for the Huawei stand at GISEC 2023. Each LED tube is programmable and illuminates an array of colors, transforming the ceiling into a colorful, ever-changing spectacle. Whether it's creating a dynamic centerpiece or enhancing the ambiance, Fractal is your trusted partner for custom ceiling solutions that truly elevate any event.