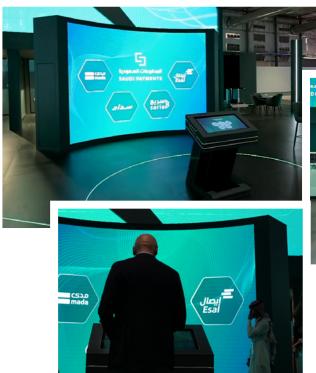

#### SAUDI PAYMENTS - SEAMLESS 2023

Fractal provided a combination of interactive and custom display solutions for Saudi Payments at the Seamless 2023 event.

A 5m x 3m Curved LED display, paired with a touch screen podium. Users can engage with the technology effortlessly through the intuitive touch screen interface.

Fractal installed an **LED walkway** which was 10m long and 2.5m tall. The LED displays lit up the walkway in a symphony of colors, patterns and information.

We are experts in creating one-off **custom display solutions** that perfectly match your vision and objectives

These not only strengthens your brand's message but also serves as an eye-catching centerpiece.

We engineered **interactive LED totems** where users can interact with touch screens integrated with our custom applications, all developed in-house by Fractal.