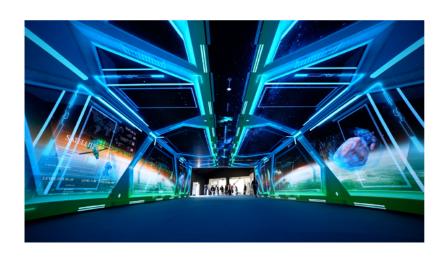

#### WORLD DEFENSE SHOW - 2024

At Fractal, we craft unique and one-of-a-kind solutions that go beyond the ordinary. Tailored to your vision and objectives, our displays not only reinforce your brand message but also captivate audiences and drive results. Shown here is our latest masterpiece from the World Defense Show.

The visitors at the World Defense Show were welcomed in our **LED Tunnel**. The **16m** long and **7m** wide tunnel consisted of all around LED and turned the entrance into a thematic story telling walkway.

Lastly, we also provided **Interactive Applications** with Curved LED Displays and Custom Applications for way-finding throughout the event.