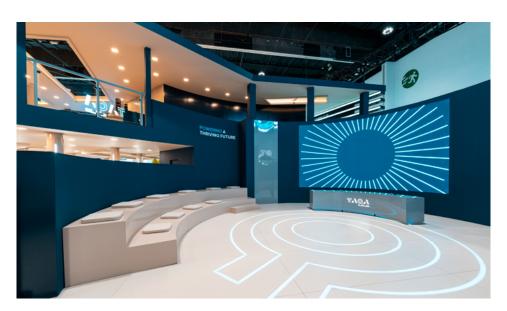

#### PURE HEALTH

Fractal provided a show stopping center piece for the PureHealth stand at Arab Health 2024. The stand featured a large 10m diameter circular LED screen, with a striking LED Globe suspended from the center and LED Tubes connecting the Globe to the ceiling.

The pulsating content flowing through the expertly design visual master piece breathed live into the stand as it represented the sophisticated, bold and high tech ecosystem that the brand envisions.

The central master piece was surrounded by **27m x 2.5m curved LED screens** all around, displaying captivating graphics and content, offering an immersive experience to visitors.

The stand was elegantly closed up from outside and covered with 400m² of P1.8 flexible and corner LED which displayed custom made content all around.