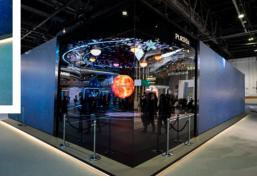

#### PURE HEALTH

Fractal provided a show stopping center piece for the PureHealth stand at Arab Health 2024. The stand featured a large 10m diameter circular LED screen, with a striking LED Globe suspended from the center and LED Tubes connecting the Globe to the ceiling.

The pulsating content flowing through the expertly design visual master piece breathed live into the stand as it represented the sophisticated, bold and high tech ecosystem that the brand envisions.

The central master piece was surrounded by **27m x 2.5m curved LED screens** all around, displaying captivating graphics and content, offering an immersive experience to visitors.