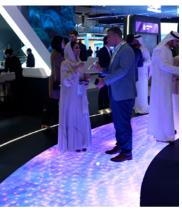

The overall stand aesthetics was elevated with a 120m² circular **LED Floor** running through the crowd of visitors and adding on to the ambience of the stand.

We developed an Al-powered interactive system, capable of maintaining real-time conversations.