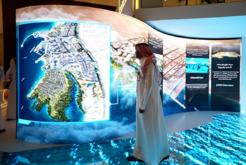

# ROYAL COMMISSION FOR JUBAIL AND YANBU

Fractal was commissioned to **design, build and implement the complete stand** for the Royal Commission for Jubail & Yanbu. The stand was expertly designed with a cozy mezzanine meeting lounge and a technology studded ground floor.

The stand featured curved LED screens embedded into structural pillars, numerous LED monitors and a bunch of interactive experiences as well.

The stand featured an interactive VR experience where visitors could immerse themselves into an engaging journey with VR headsets, controllers and a curved LED screen showing the live feed.

The  $12m\ x\ 3m\ multi-curve\ LED\ wall\$ integrated with motion sensors displayed relevant content in different sections of the screen when triggered. This LED wall was complimented with an LED floor extending through out the stand bringing harmony and coherence in the stand ambiance and design