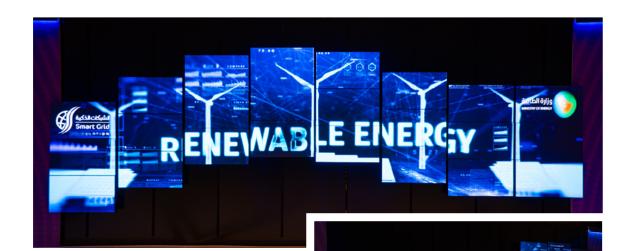

#### SAUDI SMART GRID CONFERENCE

Our Dynamic Wall is composed of individually programmable screens that can be programmed to move in any sequence and put on a different show every time. Shown here is our recent installation for Saudi Smart Grid Conference.