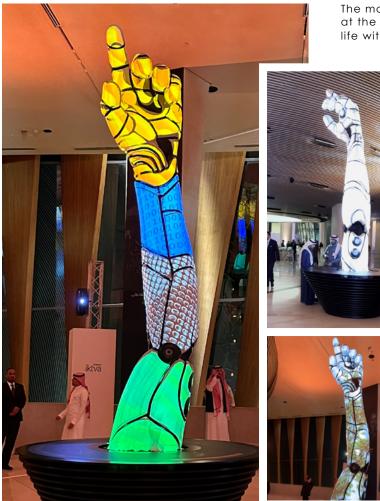

#### IKTVA - ARAMCO

The massive arm sculpture (4m high) at the IKTVA Gala Dinner was brought to life with 360° Projection Mapping.

> The structure acted as a canvas for our creative team and the projection showed a mesmerizing visual spectacle.

The eye-catching visuals projected onto the arm showcased a seamless fusion of creativity and technology.

With its massive 2.6m height and a circumference of 9.2m tilted at a 30° angle, the LED Ring Display stood tall at the center of IKTVA by Aramco as it welcomed visitors for a one of a kind 360 viewing experience.