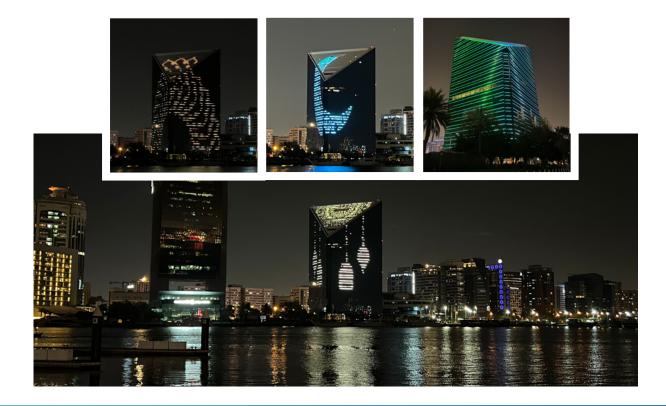

#### **BUILDING FACADE LIGHTING**

We deliver Turnkey Lighting Solutions as a result of numerous partnerships with industry leading brands which saves the customer from all the hassle. We specialize in LED Lighting Solutions custom made to fit our customer needs with upto 10 years warranty on the hardware installation.

Fractal Systems designed and manufactured Custom LED Mounting Profiles, Structures and Cable Trays to have the lights and cables expertly concealed into the building's existing facade.

Over 10 kms of cabling was completed with more than 700 different Waterproof Connections, custom cable management and data routing infrastructure was developed.

We also offers Long-Term Maintenance Contracts to make sure our customers enjoy a seamless experience with our technology installations.

Fractal Systems offered a **Comprehensive Internal Wiring**, cable containment and electrical modification solution to allow smooth operation and maintenance of the lighting systems.