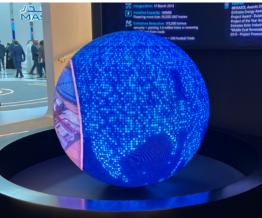

#### PURE HEALTH

Fractal provided a show stopping center piece for the PureHealth stand at Arab Health 2024. The stand featured a large 10m diameter circular LED screen, with a striking LED Globe suspended from the center and LED Tubes connecting the Globe to the ceiling.

The pulsating content flowing through the expertly design visual master piece breathed live into the stand as it represented the sophisticated, bold and high tech ecosystem that the brand envisions.

The central master piece was surrounded by **27m x 2.5m curved LED screens** all around, displaying captivating graphics and content, offering an immersive experience to visitors.