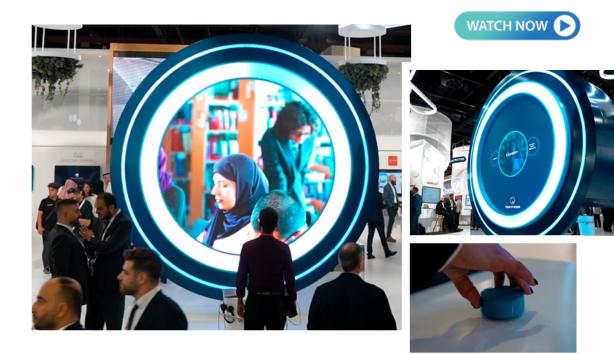

The eye-catching visuals projected onto the arm showcased a seamless fusion of creativity and technology.

With its massive 2.6m height and a circumference of 9.2m tilted at a 30° angle, the LED Ring Display stood tall at the center of IKTVA by Aramco as it welcomed visitors for a one of a kind 360 viewing experience.

The Interactive Podium is provided with a circular dial to scroll and click, giving the overall experience a composed and elegant feel.

Our DNA XS is always a favorite with its individual totems, 12 rotating screens and **customizable motion**. We paired this eye-catching technology with LED screens on the sides for an innovative launch ceremony for IKTVA by Aramco.

We paired our **Tangible Table** with a **5mx3m** stand alone **Curved LED Display**. Visitors place the **Interactive Pucks** of their choice on the LED table top and information is displayed with infographics and animations done by our in-house **Content Creation Team**.