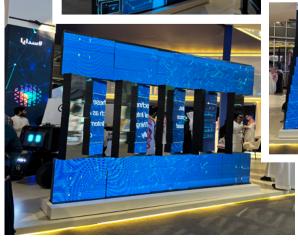

#### TII - GITEX 2023

Fractal installed two 10m x 2.5m Anamorphic displays that played multiple 3D content loops with exceptional results.

The anamorphic content was also done in-house and offered a glasses-free 3D display to the visitors.