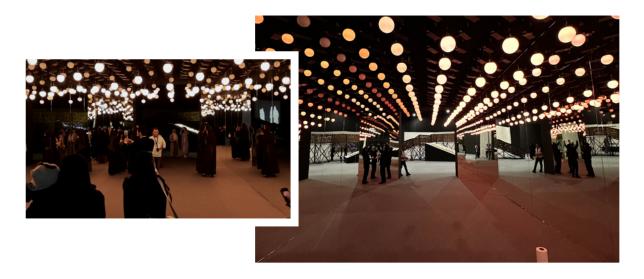

We added onto the technology inspired theme of IKTVA with our **Robotic Hospitality Stations** where Robotic Arms dispensed Coffee, Tea and other refreshments to the visitors.

We transformed the ordinary walkway between two exhibition halls into an indulging experience with a 9.5m long, 4m wide and 4m high LED Tunnel which had an Interactive LED floor and a mirror ceiling to completely immersive the visitors.