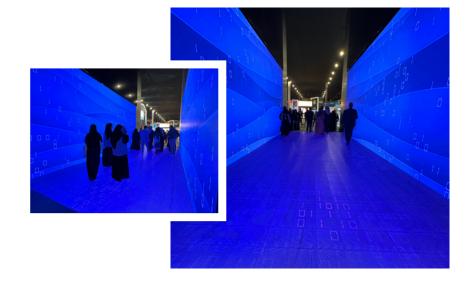

The visitors at the World Defense Show were welcomed in our **LED Tunnel**. The **16m** long and **7m** wide tunnel consisted of all around LED and turned the entrance into a thematic story telling walkway.

Lastly, we also provided **Interactive Applications** with Curved LED Displays and Custom Applications for way-finding throughout the event.