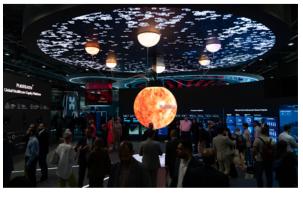

#### PURE HEALTH

Fractal provided a show stopping center piece for the PureHealth stand at Arab Health 2024. The stand featured a large 10m diameter circular LED screen, with a striking LED Globe suspended from the center and LED Tubes connecting the Globe to the ceiling.

The pulsating content flowing through the expertly design visual master piece breathed live into the stand as it represented the sophisticated, bold and high tech ecosystem that the brand envisions.

The central master piece was surrounded by **27m x 2.5m curved LED screens** all around, displaying captivating graphics and content, offering an immersive experience to visitors.

The stand was elegantly closed up from outside and covered with 400m² of P1.8 flexible and corner LED which displayed custom made content all around.