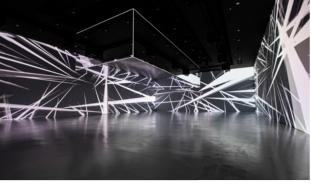

The visitors at the World Defense Show were welcomed in our **LED Tunnel**. The **16m** long and **7m** wide tunnel consisted of all around LED and turned the entrance into a thematic story telling walkway.