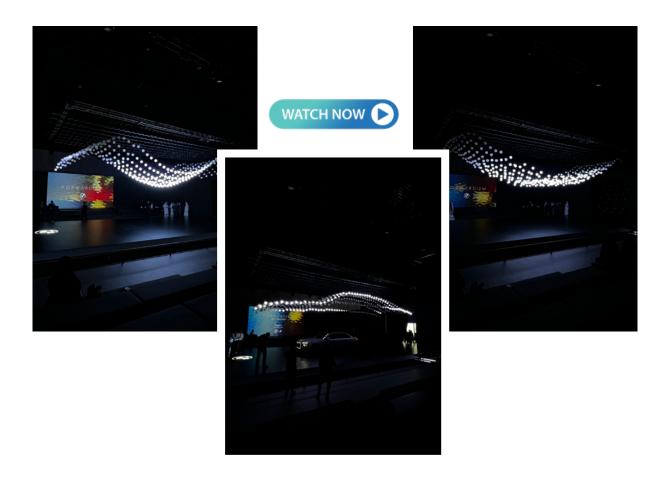

#### BMW i7 LAUNCH CEREMONY

Fractal crafted a Kinetic Ceiling with arrays of **350 Kinetic Spheres** for the BMW i7 launch ceremony. Each sphere is individually programmable and the complete system moves in a choreographed motion forming elegant shapes and creating a delicate flow of light, adding a touch of innovation and luxury to the event.