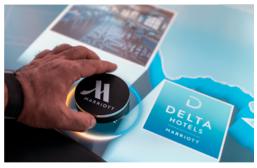

We paired our **Tangible Table** with a **5mx3m** stand alone **Curved LED Display**. Visitors place the **Interactive Pucks** of their choice on the LED table top and information is displayed with infographics and animations done by our in-house **Content Creation Team**.

Our Tangible Table provides a unique interactive experience to your visitors.

Choose to go with the table display for a single user experience or pair it with a Custom LED Display for a group oriented set up.