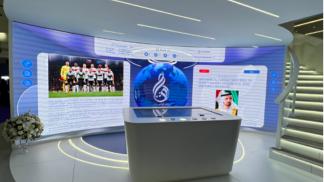

### GLOBAL MEDIA CONGRESS

Revolutionizing the way we interact with technology with our Tangible Table and **Curved LED Screen** installation for Emirates News Agency. A seamless fusion of form and function that takes user experience to the next level.

The tangible table provides **multi-user interactivity** and the touch screen table top can be used to navigate through the options. Choose to go with only the tangible table for a single user experience or pair it with our Custom LED Display solutions for a more group oriented experience.