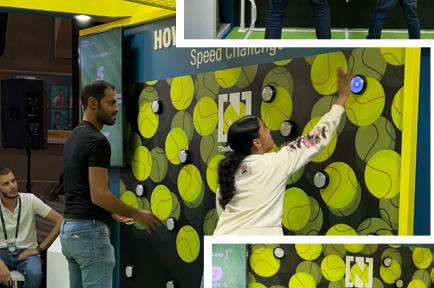

#### NATIONAL NEWS AGENCY

Bring excitement to your event with our Interactive Speed Reaction Game. Ideal installation for engaging kids, teenagers and adults.

The player needs to quickly tap on the correct lighted bulb within a time limit, aiming for the highest number of successful taps.

Our talented team has fully developed and programmed the application, ensuring a seamless and captivating user experience.