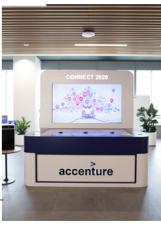

A massive **Projection Dome** provided at the Australian Pavilion at EXPO 2020.

Our Tangible Table installed at Accenture's office in EXPO 2020.

**Projection Mapping** done for an interactive Projection Book, **Projection Plate** and a **Projection Table** showcasing different traditional foods from Palestine at the Palestine Pavilion in EXPO 2020.