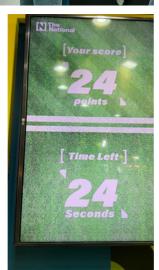

#### NATIONAL NEWS AGENCY

Bring excitement to your event with our Interactive Speed Reaction Game. Ideal installation for engaging kids, teenagers and adults.

The player needs to quickly tap on the correct lighted bulb within a time limit, aiming for the highest number of successful taps.

Our talented team has fully developed and programmed the application, ensuring a seamless and captivating user experience.