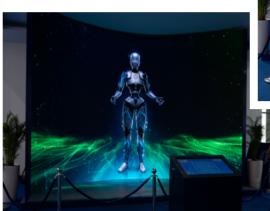

#### WORLD DEFENSE SHOW - 2024

At Fractal, we craft unique and one-of-a-kind solutions that go beyond the ordinary. Tailored to your vision and objectives, our displays not only reinforce your brand message but also captivate audiences and drive results. Shown here is our latest masterpiece from the World Defense Show.

The visitors at the World Defense Show were welcomed in our **LED Tunnel**. The **16m** long and **7m** wide tunnel consisted of all around LED and turned the entrance into a thematic story telling walkway.

Lastly, we also provided **Interactive Applications** with Curved LED Displays and Custom Applications for way-finding throughout the event.