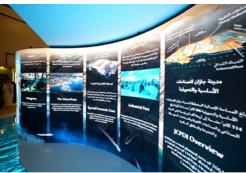

# ROYAL COMMISSION FOR JUBAIL AND YANBU

Fractal was commissioned to **design, build and implement the complete stand** for the Royal Commission for Jubail & Yanbu. The stand was expertly designed with a cozy mezzanine meeting lounge and a technology studded ground floor.

The stand featured curved LED screens embedded into structural pillars, numerous LED monitors and a bunch of interactive experiences as well.

The stand featured an interactive VR experience where visitors could immerse themselves into an engaging journey with VR headsets, controllers and a curved LED screen showing the live feed.

The  $12m\ x\ 3m\ multi-curve\ LED\ wall\$ integrated with motion sensors displayed relevant content in different sections of the screen when triggered. This LED wall was complimented with an LED floor extending through out the stand bringing harmony and coherence in the stand ambiance and design