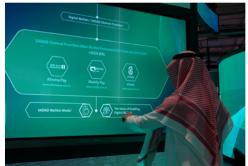

#### SAUDI PAYMENTS - SEAMLESS 2023

Fractal provided a combination of interactive and custom display solutions for Saudi Payments at the Seamless 2023 event.

A 5m x 3m Curved LED display, paired with a touch screen podium. Users can engage with the technology effortlessly through the intuitive touch screen interface.

Fractal installed an **LED walkway** which was 10m long and 2.5m tall. The LED displays lit up the walkway in a symphony of colors, patterns and information.

We are experts in creating one-off **custom display solutions** that perfectly match your vision and objectives

These not only strengthens your brand's message but also serves as an eye-catching centerpiece.

We engineered **interactive LED totems** where users can interact with touch screens integrated with our custom applications, all developed in-house by Fractal.