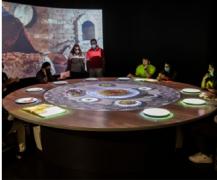

We paired our **Tangible Table** with a **5mx3m** stand alone **Curved LED Display**. Visitors place the **Interactive Pucks** of their choice on the LED table top and information is displayed with infographics and animations done by our in-house **Content Creation Team**.

Our Tangible Table provides a unique interactive experience to your visitors.

Choose to go with the table display for a single user experience or pair it with a Custom LED Display for a group oriented set up.