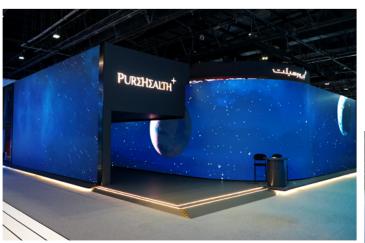

#### PURE HEALTH

Fractal provided a show stopping center piece for the PureHealth stand at Arab Health 2024. The stand featured a large 10m diameter circular LED screen, with a striking LED Globe suspended from the center and LED Tubes connecting the Globe to the ceiling.

The pulsating content flowing through the expertly design visual master piece breathed live into the stand as it represented the sophisticated, bold and high tech ecosystem that the brand envisions.

The central master piece was surrounded by **27m x 2.5m curved LED screens** all around, displaying captivating graphics and content, offering an immersive experience to visitors.

The stand was elegantly closed up from outside and covered with 400m² of P1.8 flexible and corner LED which displayed custom made content all around.