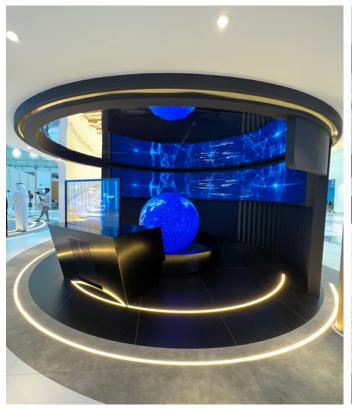

#### PURE HEALTH

Fractal provided a show stopping center piece for the PureHealth stand at Arab Health 2024. The stand featured a large 10m diameter circular LED screen, with a striking LED Globe suspended from the center and LED Tubes connecting the Globe to the ceiling.

The pulsating content flowing through the expertly design visual master piece breathed live into the stand as it represented the sophisticated, bold and high tech ecosystem that the brand envisions.

The central master piece was surrounded by **27m x 2.5m curved LED screens** all around, displaying captivating graphics and content, offering an immersive experience to visitors.