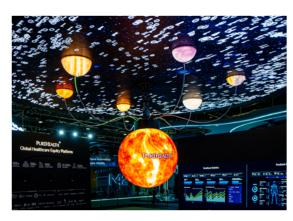

#### PURE HEALTH

Fractal provided a show stopping center piece for the PureHealth stand at Arab Health 2024. The stand featured a large 10m diameter circular LED screen, with a striking LED Globe suspended from the center and LED Tubes connecting the Globe to the ceiling.

The pulsating content flowing through the expertly design visual master piece breathed live into the stand as it represented the sophisticated, bold and high tech ecosystem that the brand envisions.

The central master piece was surrounded by **27m x 2.5m curved LED screens** all around, displaying captivating graphics and content, offering an immersive experience to visitors.

The stand was elegantly closed up from outside and covered with 400m² of P1.8 flexible and corner LED which displayed custom made content all around.