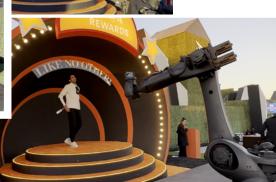

#### MDLBEAST 2024

Fractal created an unforgettable experience for visitors at the MDLBEAST 2024 with the GLAMbot. A high-speed robotic arm camera that is perfect for capturing those superstar moments in slow-motion.