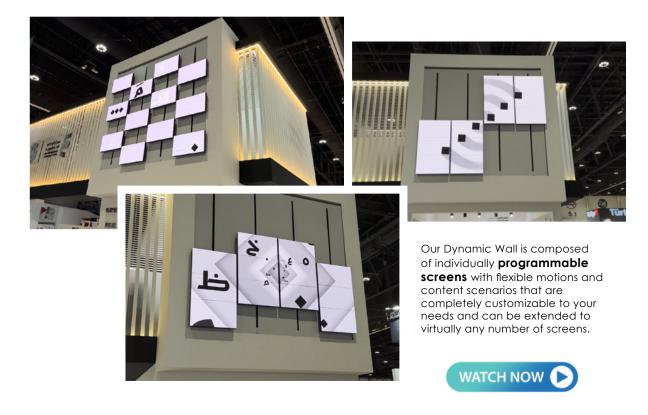

#### SAUDI SMART GRID CONFERENCE

Our Dynamic Wall is composed of individually programmable screens that can be programmed to move in any sequence and put on a different show every time. Shown here is our recent installation for Saudi Smart Grid Conference.