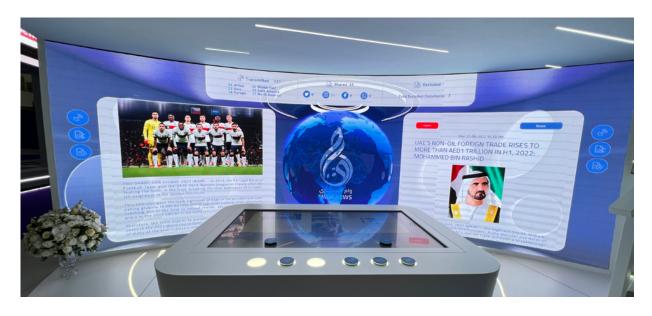

### GLOBAL MEDIA CONGRESS

Revolutionizing the way we interact with technology with our Tangible Table and **Curved LED Screen** installation for Emirates News Agency. A seamless fusion of form and function that takes user experience to the next level.

The tangible table provides **multi-user interactivity** and the touch screen table top can be used to navigate through the options. Choose to go with only the tangible table for a single user experience or pair it with our Custom LED Display solutions for a more group oriented experience.