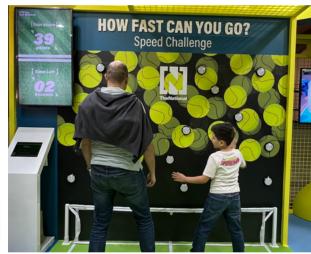

#### NATIONAL NEWS AGENCY

Bring excitement to your event with our Interactive Speed Reaction Game. Ideal installation for engaging kids, teenagers and adults.

The player needs to quickly tap on the correct lighted bulb within a time limit, aiming for the highest number of successful taps.

Our talented team has fully developed and programmed the application, ensuring a seamless and captivating user experience.