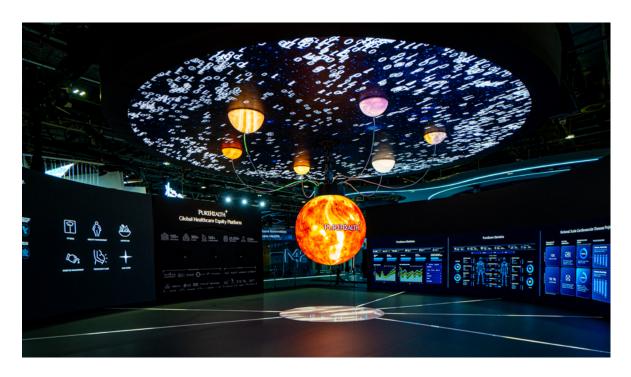

#### PURE HEALTH

Fractal provided a show stopping center piece for the PureHealth stand at Arab Health 2024. The stand featured a large 10m diameter circular LED screen, with a striking LED Globe suspended from the center and LED Tubes connecting the Globe to the ceiling.

The pulsating content flowing through the expertly design visual master piece breathed live into the stand as it represented the sophisticated, bold and high tech ecosystem that the brand envisions.

The central master piece was surrounded by **27m x 2.5m curved LED screens** all around, displaying captivating graphics and content, offering an immersive experience to visitors.

The stand was elegantly closed up from outside and covered with 400m² of P1.8 flexible and corner LED which displayed custom made content all around.