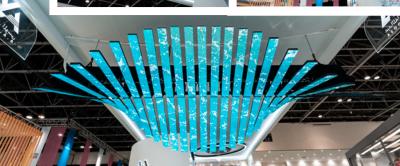

#### ARABIAN TRAVEL MARKET 2023

Fractal developed and installed an industry leading **Immersive Room**, enveloped by a wrap-around LED display on the outside.

The immersive room takes the user input with an interactive tablet while the **External Curved Display** shows promotional videos for the visitors.

As you interact with the podium, the wrap-around LED display immerses you in a world of dynamic visuals, creating an unforgettable sensory journey.

The wrap-around **5mx3m LED** showcases a symphony of visuals, bringing stories to life and creating an unforgettable atmosphere.