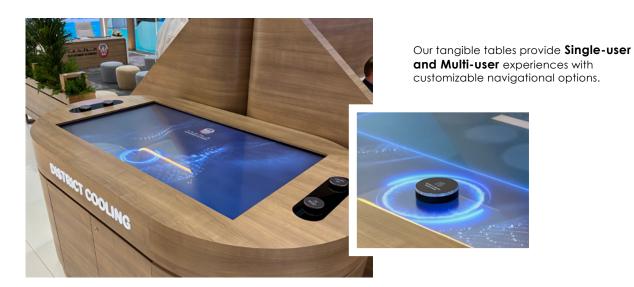

We paired our **Tangible Table** with a **5mx3m** stand alone **Curved LED Display**. Visitors place the **Interactive Pucks** of their choice on the LED table top and information is displayed with infographics and animations done by our in-house **Content Creation Team**.

Our Tangible Table provides a unique interactive experience to your visitors.

Choose to go with the table display for a single user experience or pair it with a Custom LED Display for a group oriented set up.