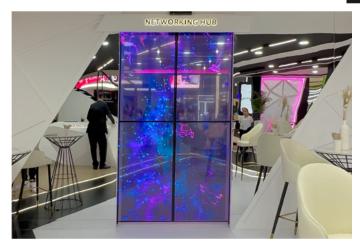

## TONOMOUS - GITEX 2023

We Keep Dubai Moving

Our **transparent LED** sliding door in Tonomous stand blends technology and creativity into eye-catching entrances.

This is an ideal solution to turn traditional entrances into doors of opportunities.