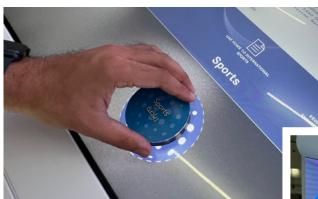

# ARAB HEALTH 2024

We installed our **Rotating Monitor** paired with an LED Display where users could scroll through different menu options by simply rotating the monitor.

Among other interactive solutions, our RFID cube set up was also incorporated which allows users to interact by simply flipping the cube on different sides.