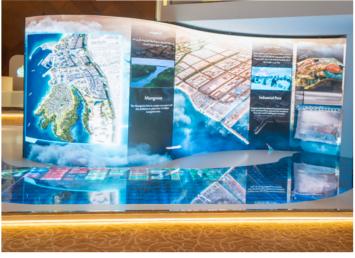

# ROYAL COMMISSION FOR JUBAIL AND YANBU

Fractal was commissioned to **design, build and implement the complete stand** for the Royal Commission for Jubail & Yanbu. The stand was expertly designed with a cozy mezzanine meeting lounge and a technology studded ground floor.

The stand featured curved LED screens embedded into structural pillars, numerous LED monitors and a bunch of interactive experiences as well.

The stand featured an interactive VR experience where visitors could immerse themselves into an engaging journey with VR headsets, controllers and a curved LED screen showing the live feed.

The  $12m\ x\ 3m\ multi-curve\ LED\ wall\$ integrated with motion sensors displayed relevant content in different sections of the screen when triggered. This LED wall was complimented with an LED floor extending through out the stand bringing harmony and coherence in the stand ambiance and design