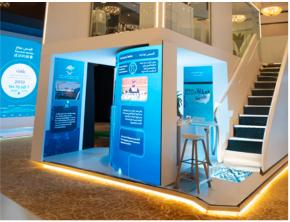

# ROYAL COMMISSION FOR JUBAIL AND YANBU

Fractal was commissioned to **design, build and implement the complete stand** for the Royal Commission for Jubail & Yanbu. The stand was expertly designed with a cozy mezzanine meeting lounge and a technology studded ground floor.

The stand featured curved LED screens embedded into structural pillars, numerous LED monitors and a bunch of interactive experiences as well.

The stand featured an interactive VR experience where visitors could immerse themselves into an engaging journey with VR headsets, controllers and a curved LED screen showing the live feed.

The  $12m\ x\ 3m\ multi-curve\ LED\ wall\$ integrated with motion sensors displayed relevant content in different sections of the screen when triggered. This LED wall was complimented with an LED floor extending through out the stand bringing harmony and coherence in the stand ambiance and design