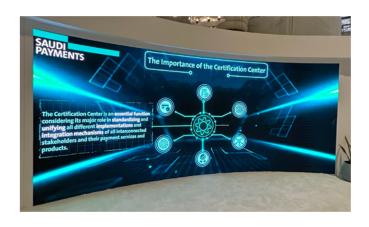

#### SAUDI PAYMENTS - SEAMLESS 2023

Fractal provided a combination of interactive and custom display solutions for Saudi Payments at the Seamless 2023 event.

A 5m x 3m Curved LED display, paired with a touch screen podium. Users can engage with the technology effortlessly through the intuitive touch screen interface.