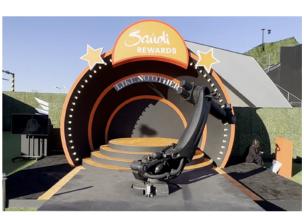

ication solution to allow smooth operation and maintenance of the lighting systems.







# GISEC 2023



We designed and installed a ceiling adorned with nearly 300 vibrant LED Tubes for the Huawei stand at GISEC 2023. Each LED tube is programmable and illuminates an array of colors, transforming the ceiling into a colorful, ever-changing spectacle. Whether it's creating a dynamic centerpiece or enhancing the ambiance, Fractal is your trusted partner for custom ceiling solutions that truly elevate any event.



#### SAUDI SMART GRID CONFERENCE



Our Dynamic Wall is composed of individually programmable screens that can be programmed to move in any sequence and put on a different show every time. Shown here is our recent installation for Saudi Smart Grid Conference.

#### MDLBEAST 2024



Fractal created an unforgettable experience for visitors at the MDLBEAST 2024 with the GLAMbot. A high-speed robotic arm camera that is perfect for capturing those superstar moments in slow-motion.





# ARAB HEALTH 2024

We installed our **Rotating Monitor** paired with an LED Display where users could scroll through different menu options by simply rotating the monitor.



Among other interactive solutions, our RFID cube set up was also incorporated which allows users to interact by simply flipping the cube on different sides.







Some of our other event technology solutions included way finding Robots, Tangible Tables and Interactive Robotic Arm displays.





Our **Rotating Totems**, showcased at the SPL stand in Arab Health 2024, features individual totems with customizable moti