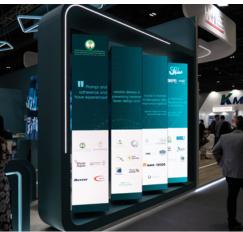

#### TII - GITEX 2023

Fractal installed two 10m x 2.5m Anamorphic displays that played multiple 3D content loops with exceptional results.

The anamorphic content was also done in-house and offered a glasses-free 3D display to the visitors.