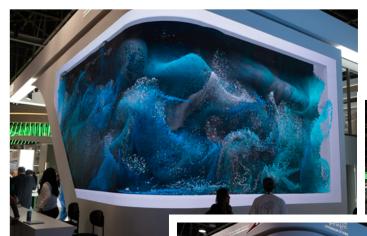

#### PURE HEALTH

Fractal provided a show stopping center piece for the PureHealth stand at Arab Health 2024. The stand featured a large 10m diameter circular LED screen, with a striking LED Globe suspended from the center and LED Tubes connecting the Globe to the ceiling.

The pulsating content flowing through the expertly design visual master piece breathed live into the stand as it represented the sophisticated, bold and high tech ecosystem that the brand envisions.

The central master piece was surrounded by **27m x 2.5m curved LED screens** all around, displaying captivating graphics and content, offering an immersive experience to visitors.

The stand was elegantly closed up from outside and covered with 400m² of P1.8 flexible and corner LED which displayed custom made content all around.