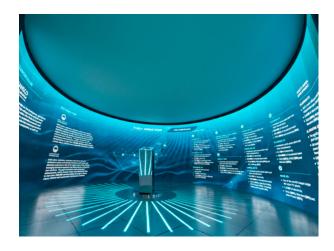

# WORLD FUTURE ENERGIES SUMMIT 2022 - 2023

Behold the captivating **LED Globe**, the **Transparent LED Screen**, and the big **Curved LED Display** coming together to redefine visual experiences. As you interact with the transparent screen, the globe and curved screen respond in perfect harmony, showcasing content relevant to your selection.