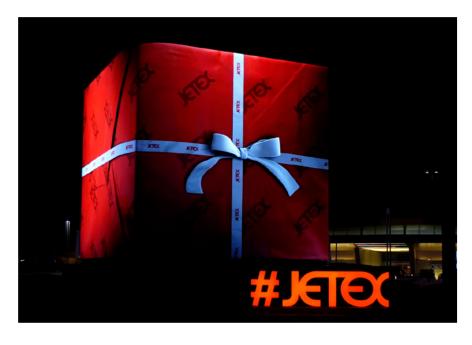

#### **JETEX**

Fractal specializes in structural engineering design and continues to deliver high value, complex and sophisticated engineering projects successfully.

Our team successfully designed fabricated and installed a massive 10m x 10m LED Cube, in just 7 days to welcome the delegates visiting COP 28 at the JETEX VIP Terminal in Dubai.

The four sides of the cube are split into two **Anamorphic Corner Displays** each welcoming the visitors with a stunning display of Anamorphic content.

We are dedicated to providing innovative, hassle-free engineering solutions to our customers that go beyond expectations and leave a lasting impression.