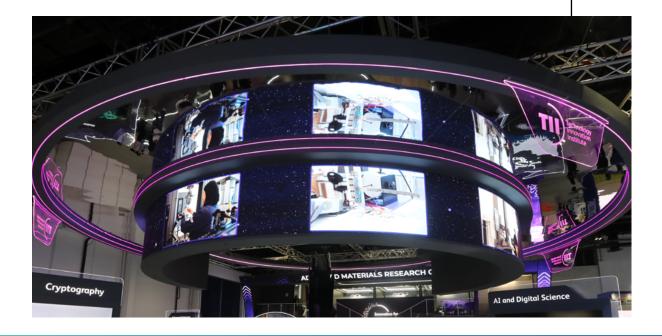

#### TII - GITEX 2023

Fractal installed two 10m x 2.5m Anamorphic displays that played multiple 3D content loops with exceptional results.

The anamorphic content was also done in-house and offered a glasses-free 3D display to the visitors.