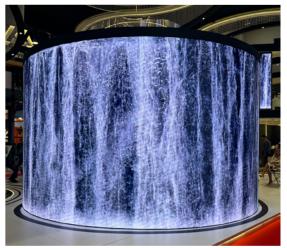

#### PURE HEALTH

Fractal provided a show stopping center piece for the PureHealth stand at Arab Health 2024. The stand featured a large 10m diameter circular LED screen, with a striking LED Globe suspended from the center and LED Tubes connecting the Globe to the ceiling.

The pulsating content flowing through the expertly design visual master piece breathed live into the stand as it represented the sophisticated, bold and high tech ecosystem that the brand envisions.

The central master piece was surrounded by **27m x 2.5m curved LED screens** all around, displaying captivating graphics and content, offering an immersive experience to visitors.