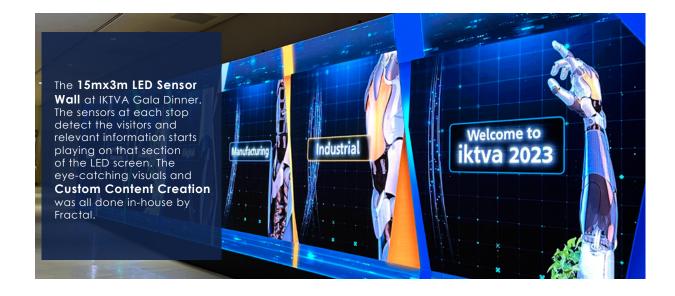

The  $12m\ x\ 3m\ multi-curve\ LED\ wall\$ integrated with motion sensors displayed relevant content in different sections of the screen when triggered. This LED wall was complimented with an LED floor extending through out the stand bringing harmony and coherence in the stand ambiance and design