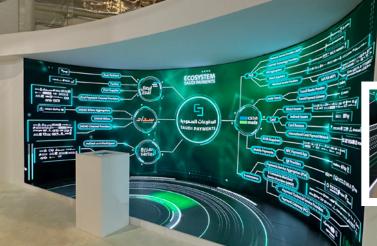

Our Dynamic Wall made up of 15 individually programmable screens entertained the VIP guests at the Saudi Payments stand with its synchronized, pre-programmed movements.

Sectors Overthe Day

The technology can be customized to any number of screens and can also be set to move with live user-input.