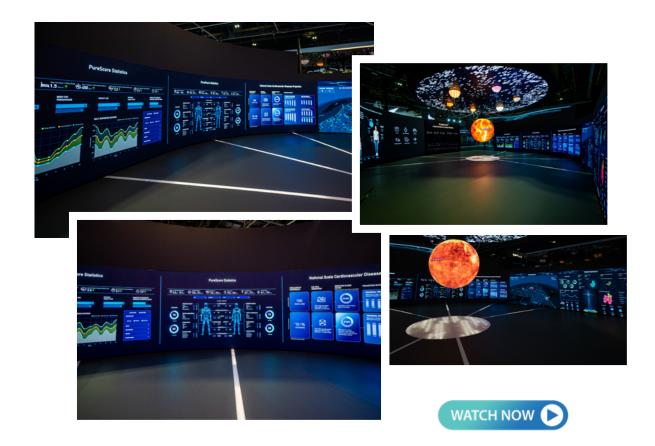

#### PURE HEALTH

Fractal provided a show stopping center piece for the PureHealth stand at Arab Health 2024. The stand featured a large 10m diameter circular LED screen, with a striking LED Globe suspended from the center and LED Tubes connecting the Globe to the ceiling.

The pulsating content flowing through the expertly design visual master piece breathed live into the stand as it represented the sophisticated, bold and high tech ecosystem that the brand envisions.

The central master piece was surrounded by **27m x 2.5m curved LED screens** all around, displaying captivating graphics and content, offering an immersive experience to visitors.

The stand was elegantly closed up from outside and covered with 400m² of P1.8 flexible and corner LED which displayed custom made content all around.