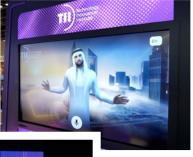

The overall stand aesthetics was elevated with a 120m² circular **LED Floor** running through the crowd of visitors and adding on to the ambience of the stand.

We developed an Al-powered interactive system, capable of maintaining real-time conversations.