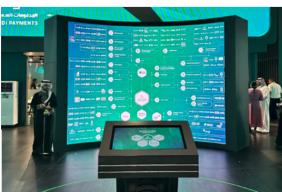

#### SAUDI PAYMENTS - SEAMLESS 2023

Fractal provided a combination of interactive and custom display solutions for Saudi Payments at the Seamless 2023 event.

A 5m x 3m Curved LED display, paired with a touch screen podium. Users can engage with the technology effortlessly through the intuitive touch screen interface.

Fractal installed an **LED walkway** which was 10m long and 2.5m tall. The LED displays lit up the walkway in a symphony of colors, patterns and information.

We are experts in creating one-off **custom display solutions** that perfectly match your vision and objectives

These not only strengthens your brand's message but also serves as an eye-catching centerpiece.

We engineered **interactive LED totems** where users can interact with touch screens integrated with our custom applications, all developed in-house by Fractal.