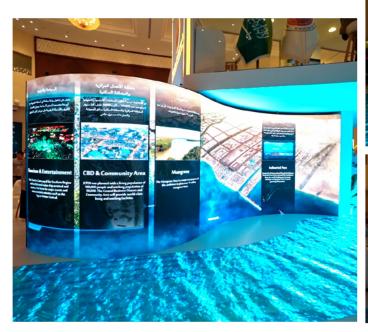

# ROYAL COMMISSION FOR JUBAIL AND YANBU

Fractal was commissioned to **design, build and implement the complete stand** for the Royal Commission for Jubail & Yanbu. The stand was expertly designed with a cozy mezzanine meeting lounge and a technology studded ground floor.

The stand featured curved LED screens embedded into structural pillars, numerous LED monitors and a bunch of interactive experiences as well.

The stand featured an interactive VR experience where visitors could immerse themselves into an engaging journey with VR headsets, controllers and a curved LED screen showing the live feed.

The  $12m\ x\ 3m\ multi-curve\ LED\ wall\$ integrated with motion sensors displayed relevant content in different sections of the screen when triggered. This LED wall was complimented with an LED floor extending through out the stand bringing harmony and coherence in the stand ambiance and design