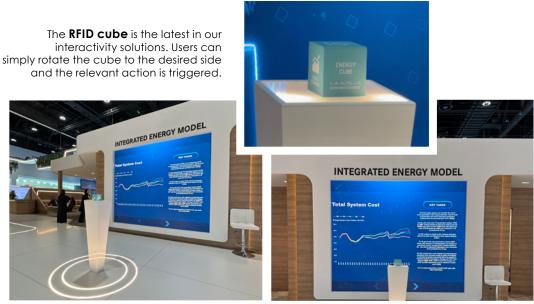

# ARAB HEALTH 2024

We installed our **Rotating Monitor** paired with an LED Display where users could scroll through different menu options by simply rotating the monitor.

Among other interactive solutions, our RFID cube set up was also incorporated which allows users to interact by simply flipping the cube on different sides.