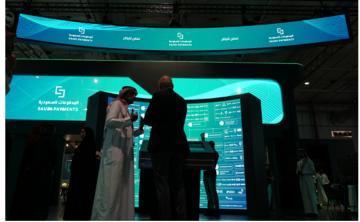

#### SAUDI PAYMENTS - SEAMLESS 2023

Fractal provided a combination of interactive and custom display solutions for Saudi Payments at the Seamless 2023 event.

A 5m x 3m Curved LED display, paired with a touch screen podium. Users can engage with the technology effortlessly through the intuitive touch screen interface.

Fractal installed an **LED walkway** which was 10m long and 2.5m tall. The LED displays lit up the walkway in a symphony of colors, patterns and information.

We are experts in creating one-off **custom display solutions** that perfectly match your vision and objectives

These not only strengthens your brand's message but also serves as an eye-catching centerpiece.

We engineered **interactive LED totems** where users can interact with touch screens integrated with our custom applications, all developed in-house by Fractal.