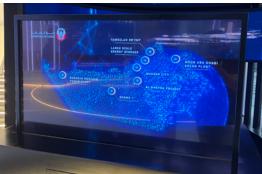

#### TII - GITEX 2023

Fractal installed two 10m x 2.5m Anamorphic displays that played multiple 3D content loops with exceptional results.

The anamorphic content was also done in-house and offered a glasses-free 3D display to the visitors.