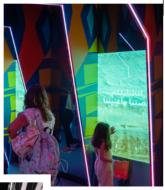

#### TII - GITEX 2023

Fractal installed two 10m x 2.5m Anamorphic displays that played multiple 3D content loops with exceptional results.

The anamorphic content was also done in-house and offered a glasses-free 3D display to the visitors.