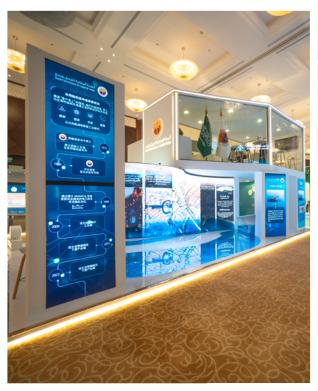

# ROYAL COMMISSION FOR JUBAIL AND YANBU

Fractal was commissioned to **design, build and implement the complete stand** for the Royal Commission for Jubail & Yanbu. The stand was expertly designed with a cozy mezzanine meeting lounge and a technology studded ground floor.

The stand featured curved LED screens embedded into structural pillars, numerous LED monitors and a bunch of interactive experiences as well.

The stand featured an interactive VR experience where visitors could immerse themselves into an engaging journey with VR headsets, controllers and a curved LED screen showing the live feed.

The  $12m\ x\ 3m\ multi-curve\ LED\ wall\$ integrated with motion sensors displayed relevant content in different sections of the screen when triggered. This LED wall was complimented with an LED floor extending through out the stand bringing harmony and coherence in the stand ambiance and design