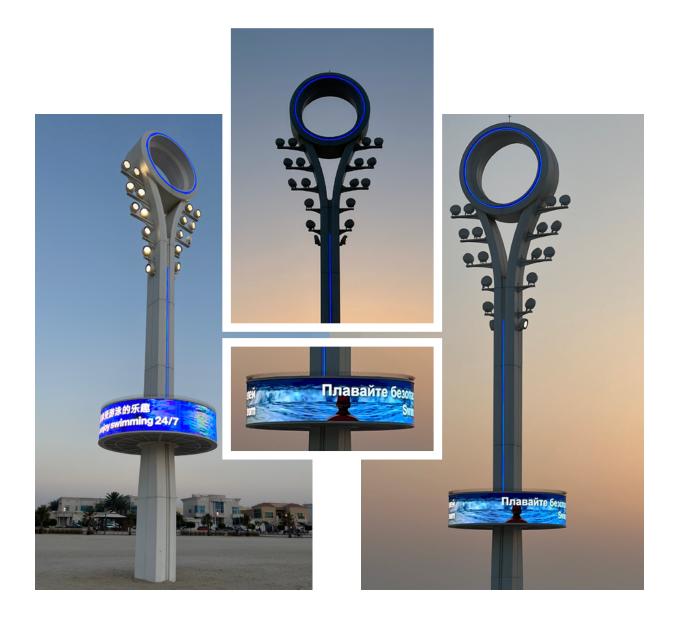

## DUBAI MUNICIPALITY

Fractal installed **Custom Outdoor LED displays** that wrap around the Smart Power Poles installed by Dubai Municipality along the Public Beach.

The screens are super bright to provide instructions and communicate messages to the public 24/7.