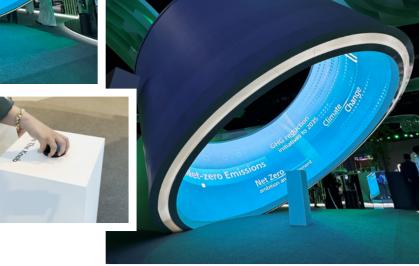

The eye-catching visuals projected onto the arm showcased a seamless fusion of creativity and technology.

With its massive 2.6m height and a circumference of 9.2m tilted at a 30° angle, the LED Ring Display stood tall at the center of IKTVA by Aramco as it welcomed visitors for a one of a kind 360 viewing experience.

The Interactive Podium is provided with a circular dial to scroll and click, giving the overall experience a composed and elegant feel.

Our DNA XS is always a favorite with its individual totems, 12 rotating screens and **customizable motion**. We paired this eye-catching technology with LED screens on the sides for an innovative launch ceremony for IKTVA by Aramco.

We paired our **Tangible Table** with a **5mx3m** stand alone **Curved LED Display**. Visitors place the **Interactive Pucks** of their choice on the LED table top and information is displayed with infographics and animations done by our in-house **Content Creation Team**.