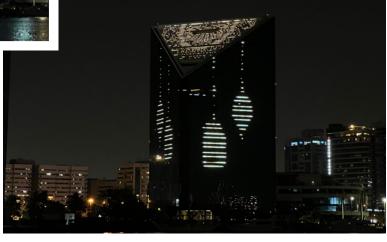

#### **BUILDING FACADE LIGHTING**

We deliver Turnkey Lighting Solutions as a result of numerous partnerships with industry leading brands which saves the customer from all the hassle. We specialize in LED Lighting Solutions custom made to fit our customer needs with upto 10 years warranty on the hardware installation.

Fractal Systems designed and manufactured Custom LED Mounting Profiles, Structures and Cable Trays to have the lights and cables expertly concealed into the building's existing facade.

Over 10 kms of cabling was completed with more than 700 different Waterproof Connections, custom cable management and data routing infrastructure was developed.

We also offers Long-Term Maintenance Contracts to make sure our customers enjoy a seamless experience with our technology installations.

Fractal Systems offered a **Comprehensive Internal Wiring**, cable containment and electrical modification solution to allow smooth operation and maintenance of the lighting systems.