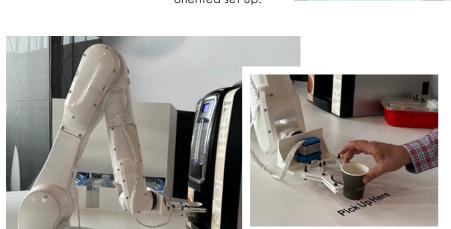

We added onto the technology inspired theme of IKTVA with our **Robotic Hospitality Stations** where Robotic Arms dispensed Coffee, Tea and other refreshments to the visitors.

We transformed the ordinary walkway between two exhibition halls into an indulging experience with a 9.5m long, 4m wide and 4m high LED Tunnel which had an Interactive LED floor and a mirror ceiling to completely immersive the visitors.