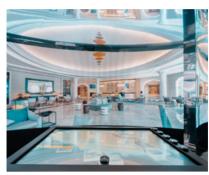

#### ARABIAN TRAVEL MARKET 2023

Fractal developed and installed an industry leading **Immersive Room**, enveloped by a wrap-around LED display on the outside.

The immersive room takes the user input with an interactive tablet while the **External Curved Display** shows promotional videos for the visitors.

As you interact with the podium, the wrap-around LED display immerses you in a world of dynamic visuals, creating an unforgettable sensory journey.

The wrap-around **5mx3m LED** showcases a symphony of visuals, bringing stories to life and creating an unforgettable atmosphere.