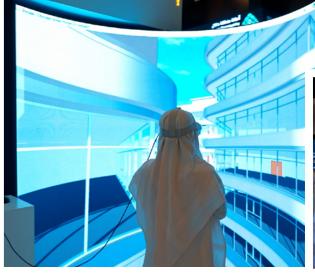

The stand featured curved LED screens embedded into structural pillars, numerous LED monitors and a bunch of interactive experiences as well.

The stand featured an interactive VR experience where visitors could immerse themselves into an engaging journey with VR headsets, controllers and a curved LED screen showing the live feed.