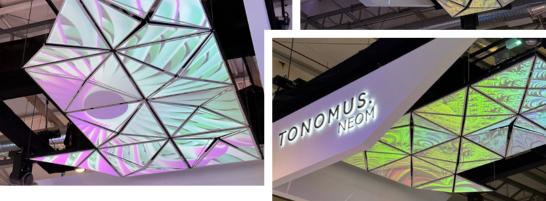

#### **LEAP 2023**

Fractal provided a custom-made **Kinetic** Ceiling with Projection Mapping for TONOMOUS-NEOM stand at LEAP 2023. The ceiling is designed into symmetric triangles which oscillate up and down in a synchronized motion

Customized Content is projected onto the kinetic pieces. It is specially developed for the technology and **Programmed** to follow the motion of the physical elements.

The cutting edge design of the overall stand was complemented with Custom LED Displays spread across the stand.