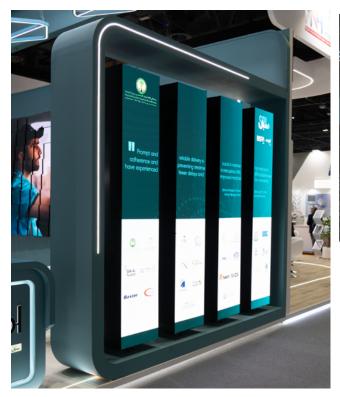

#### TII - GITEX 2023

Fractal installed two 10m x 2.5m Anamorphic displays that played multiple 3D content loops with exceptional results.

The anamorphic content was also done in-house and offered a glasses-free 3D display to the visitors.