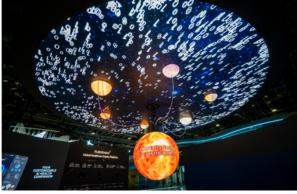

#### PURE HEALTH

Fractal provided a show stopping center piece for the PureHealth stand at Arab Health 2024. The stand featured a large 10m diameter circular LED screen, with a striking LED Globe suspended from the center and LED Tubes connecting the Globe to the ceiling.

The pulsating content flowing through the expertly design visual master piece breathed live into the stand as it represented the sophisticated, bold and high tech ecosystem that the brand envisions.

The central master piece was surrounded by **27m x 2.5m curved LED screens** all around, displaying captivating graphics and content, offering an immersive experience to visitors.

The stand was elegantly closed up from outside and covered with 400m² of P1.8 flexible and corner LED which displayed custom made content all around.