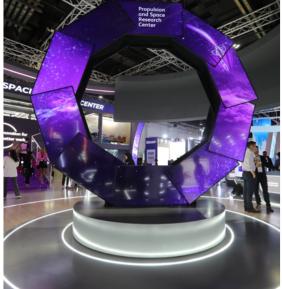

The eye-catching visuals projected onto the arm showcased a seamless fusion of creativity and technology.

With its massive 2.6m height and a circumference of 9.2m tilted at a 30° angle, the LED Ring Display stood tall at the center of IKTVA by Aramco as it welcomed visitors for a one of a kind 360 viewing experience.