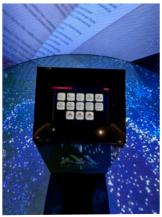

#### SAUDI PAYMENTS - SEAMLESS 2023

Fractal provided a combination of interactive and custom display solutions for Saudi Payments at the Seamless 2023 event.

A 5m x 3m Curved LED display, paired with a touch screen podium. Users can engage with the technology effortlessly through the intuitive touch screen interface.