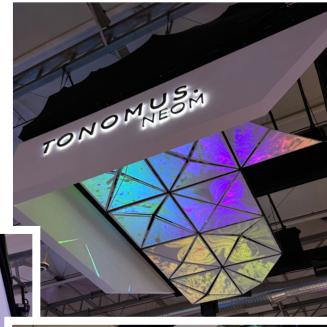

#### **LEAP 2023**

Fractal provided a custom-made **Kinetic** Ceiling with Projection Mapping for TONOMOUS-NEOM stand at LEAP 2023. The ceiling is designed into symmetric triangles which oscillate up and down in a synchronized motion

Customized Content is projected onto the kinetic pieces. It is specially developed for the technology and **Programmed** to follow the motion of the physical elements.

The cutting edge design of the overall stand was complemented with Custom LED Displays spread across the stand.