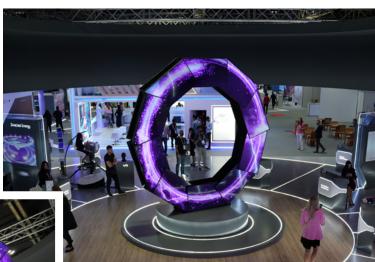

The eye-catching visuals projected onto the arm showcased a seamless fusion of creativity and technology.

With its massive 2.6m height and a circumference of 9.2m tilted at a 30° angle, the LED Ring Display stood tall at the center of IKTVA by Aramco as it welcomed visitors for a one of a kind 360 viewing experience.