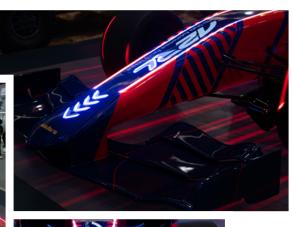

Fractal created a stunning **laser show** for the launch of the Abu Dhabi Autonomous Racing League.

The laser show marked the sharp edges of the vehicle and design during the unveiling of the car.

We installed two hanging LED displays each 12m x 1.5m, seamlessly integrated into the stand aesthetics and playing synchronized content across all displays.