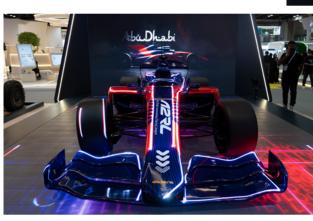

Fractal created a stunning **laser show** for the launch of the Abu Dhabi Autonomous Racing League.

The laser show marked the sharp edges of the vehicle and design during the unveiling of the car.

We installed two hanging LED displays each 12m x 1.5m, seamlessly integrated into the stand aesthetics and playing synchronized content across all displays.