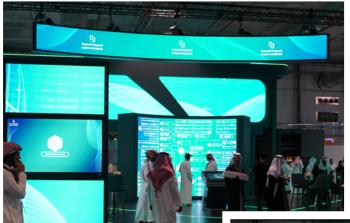

#### SAUDI PAYMENTS - SEAMLESS 2023

Fractal provided a combination of interactive and custom display solutions for Saudi Payments at the Seamless 2023 event.

A 5m x 3m Curved LED display, paired with a touch screen podium. Users can engage with the technology effortlessly through the intuitive touch screen interface.

Fractal installed an **LED walkway** which was 10m long and 2.5m tall. The LED displays lit up the walkway in a symphony of colors, patterns and information.

We are experts in creating one-off **custom display solutions** that perfectly match your vision and objectives

These not only strengthens your brand's message but also serves as an eye-catching centerpiece.

We engineered **interactive LED totems** where users can interact with touch screens integrated with our custom applications, all developed in-house by Fractal.