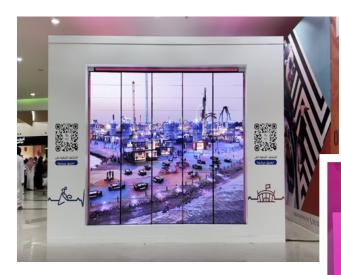

#### ARABIAN TRAVEL MARKET 2023

Fractal developed and installed an industry leading **Immersive Room**, enveloped by a wrap-around LED display on the outside.

The immersive room takes the user input with an interactive tablet while the **External Curved Display** shows promotional videos for the visitors.

As you interact with the podium, the wrap-around LED display immerses you in a world of dynamic visuals, creating an unforgettable sensory journey.

The wrap-around **5mx3m LED** showcases a symphony of visuals, bringing stories to life and creating an unforgettable atmosphere.