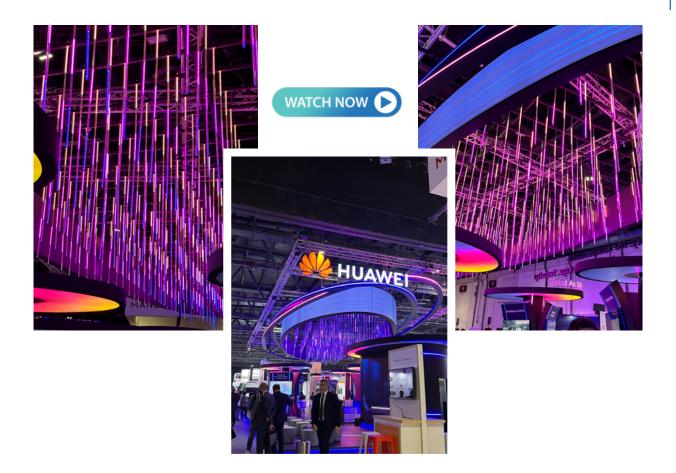

# GISEC 2023

We designed and installed a ceiling adorned with nearly 300 vibrant LED Tubes for the Huawei stand at GISEC 2023. Each LED tube is programmable and illuminates an array of colors, transforming the ceiling into a colorful, ever-changing spectacle. Whether it's creating a dynamic centerpiece or enhancing the ambiance, Fractal is your trusted partner for custom ceiling solutions that truly elevate any event.