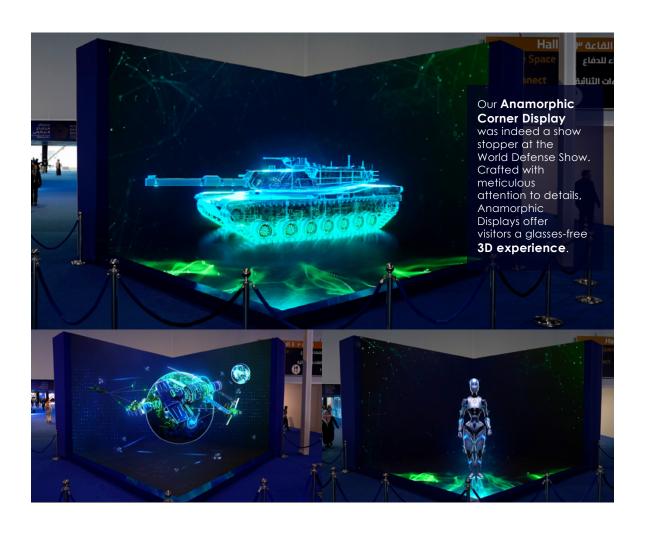

#### WORLD DEFENSE SHOW - 2024

At Fractal, we craft unique and one-of-a-kind solutions that go beyond the ordinary. Tailored to your vision and objectives, our displays not only reinforce your brand message but also captivate audiences and drive results. Shown here is our latest masterpiece from the World Defense Show.

The visitors at the World Defense Show were welcomed in our **LED Tunnel**. The **16m** long and **7m** wide tunnel consisted of all around LED and turned the entrance into a thematic story telling walkway.

Lastly, we also provided **Interactive Applications** with Curved LED Displays and Custom Applications for way-finding throughout the event.