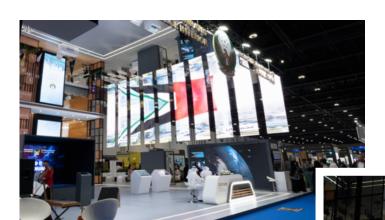

Fractal created a stunning **laser show** for the launch of the Abu Dhabi Autonomous Racing League.

The laser show marked the sharp edges of the vehicle and design during the unveiling of the car.

We installed two hanging LED displays each 12m x 1.5m, seamlessly integrated into the stand aesthetics and playing synchronized content across all displays.

The overall stand aesthetics was elevated with a 120m² circular **LED Floor** running through the crowd of visitors and adding on to the ambience of the stand.

We developed an Al-powered interactive system, capable of maintaining real-time conversations.