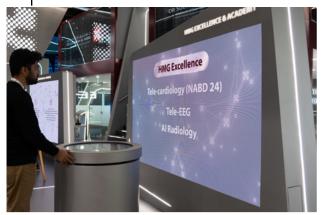

# ARAB HEALTH 2024

We installed our **Rotating Monitor** paired with an LED Display where users could scroll through different menu options by simply rotating the monitor.

Among other interactive solutions, our RFID cube set up was also incorporated which allows users to interact by simply flipping the cube on different sides.

Some of our other event technology solutions included way finding Robots, Tangible Tables and Interactive Robotic Arm displays.

Our **Rotating Totems**, showcased at the SPL stand in Arab Health 2024, features individual totems with customizable motion. Each totem is equipped with 2.5m x 0.5m screens on opposite sides, enabling dynamic content display. The totems can be programmed to move in sync or individually as well.