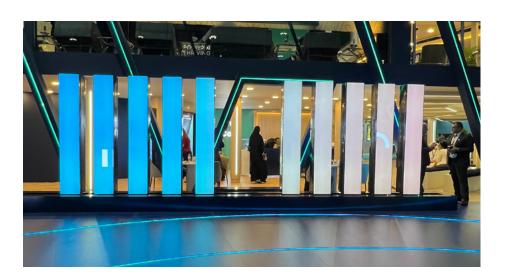

Our Dynamic Wall made up of 15 individually programmable screens entertained the VIP guests at the Saudi Payments stand with its synchronized, pre-programmed movements.

Sectors Overthe Day

The technology can be customized to any number of screens and can also be set to move with live user-input.

We also provided 8mx2.5m LED Wall with touch screen technology achieved innovatively with sensors to give the visitors a smooth navigating experience.

We created a 10mx2m Semi-Immersive Corner with a curved LED floor and an interactive touch screen podium for user input.