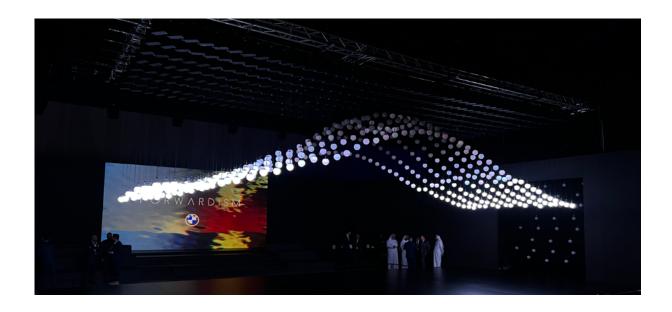

#### BMW i7 LAUNCH CEREMONY

Fractal crafted a Kinetic Ceiling with arrays of **350 Kinetic Spheres** for the BMW i7 launch ceremony. Each sphere is individually programmable and the complete system moves in a choreographed motion forming elegant shapes and creating a delicate flow of light, adding a touch of innovation and luxury to the event.