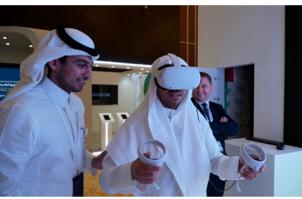

# ROYAL COMMISSION FOR JUBAIL AND YANBU

Fractal was commissioned to **design, build and implement the complete stand** for the Royal Commission for Jubail & Yanbu. The stand was expertly designed with a cozy mezzanine meeting lounge and a technology studded ground floor.

The stand featured curved LED screens embedded into structural pillars, numerous LED monitors and a bunch of interactive experiences as well.

The stand featured an interactive VR experience where visitors could immerse themselves into an engaging journey with VR headsets, controllers and a curved LED screen showing the live feed.